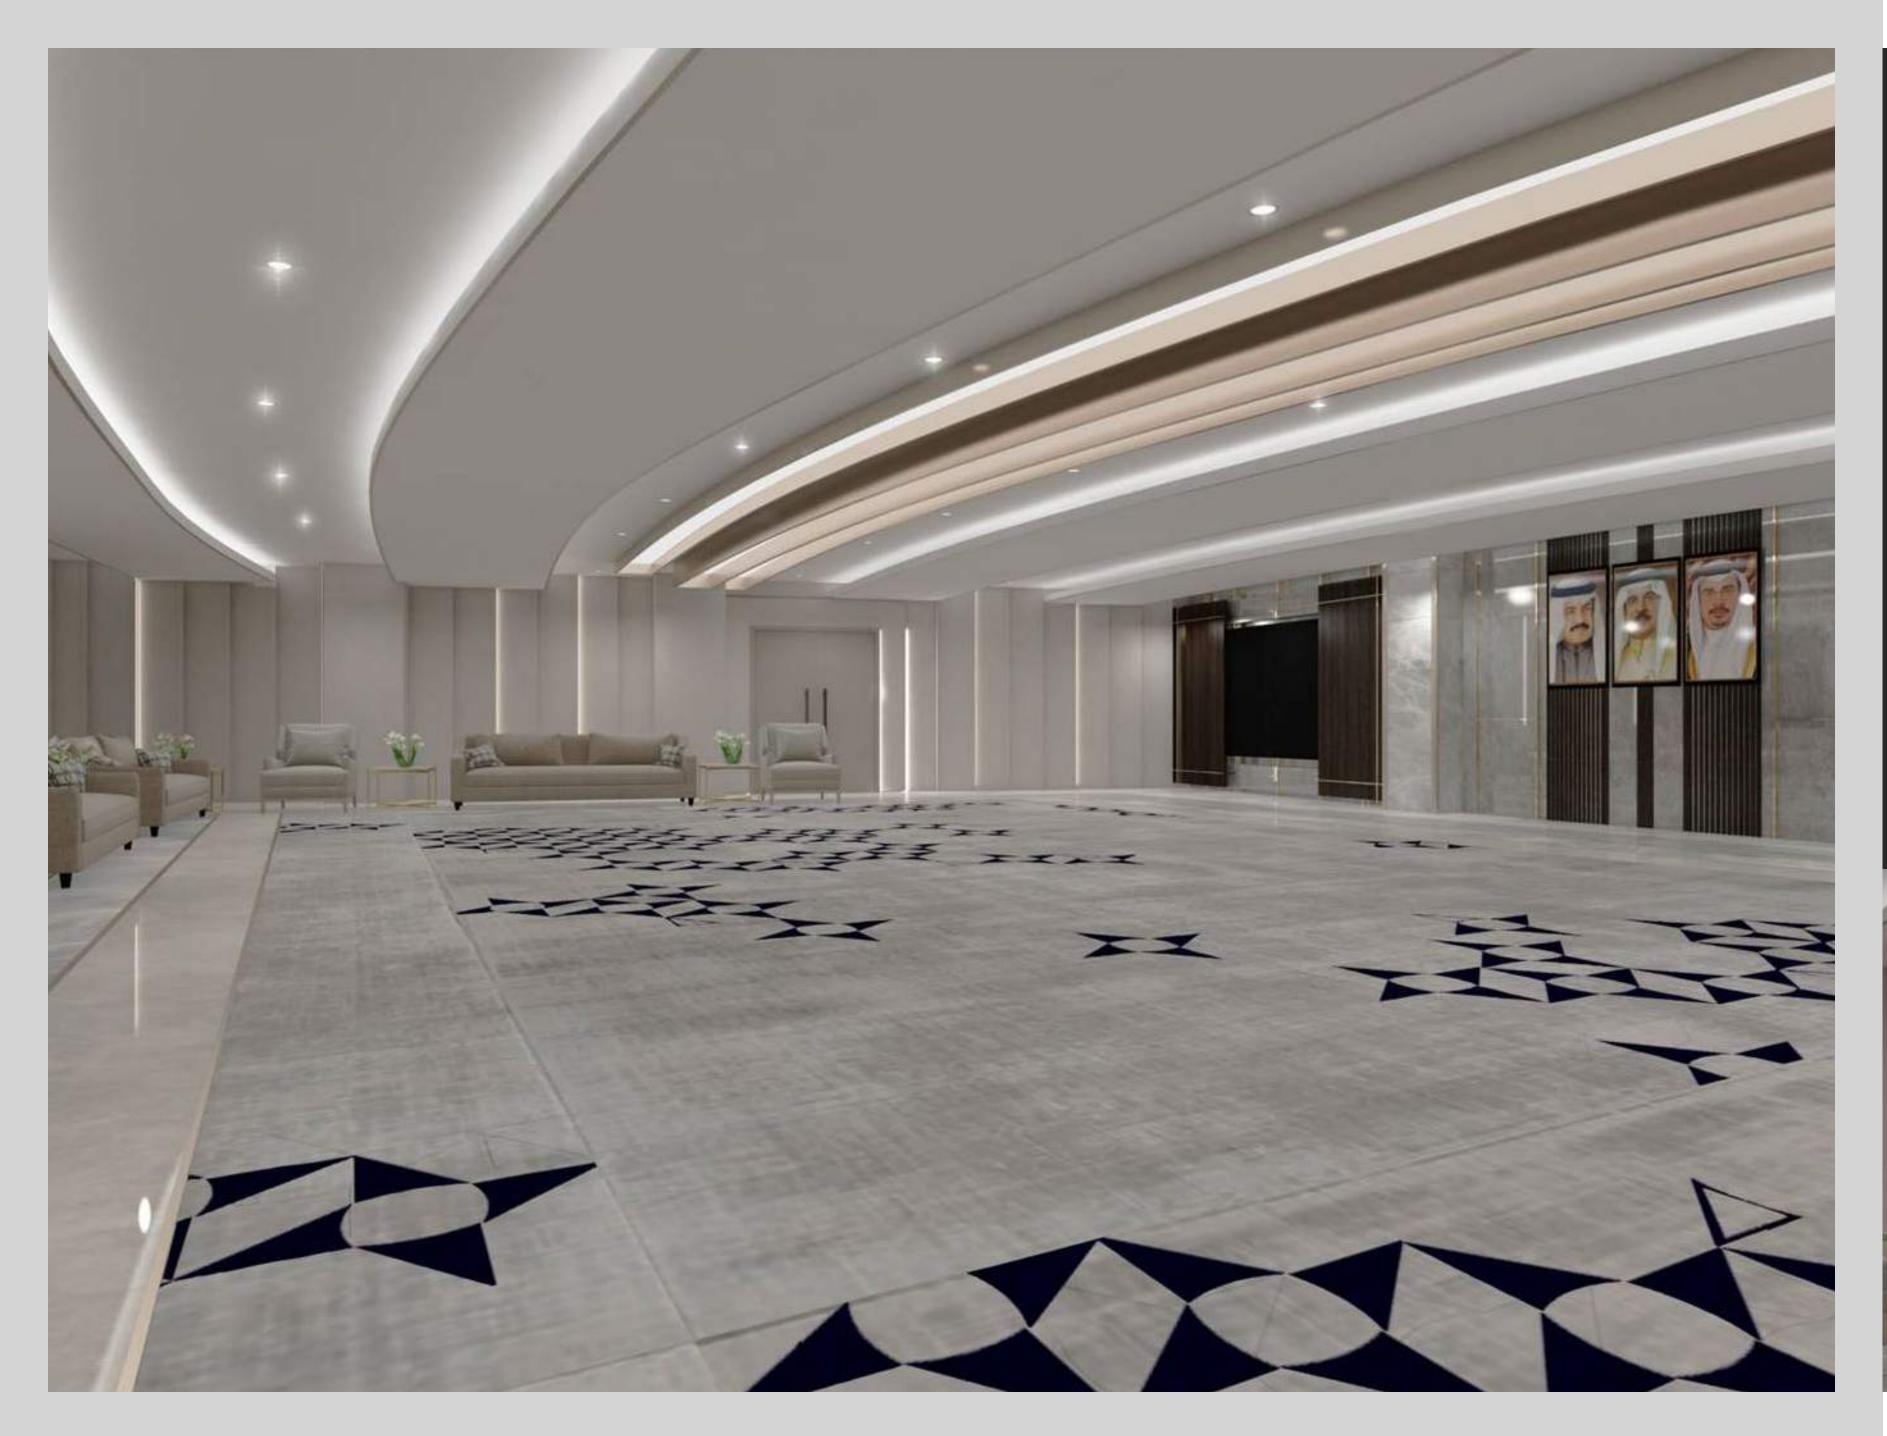

### **BAHRAIN CHAMBER OF COMMERCE & INDUSTRY CLIENT CARE**

**CLIENT:** BCCI LOCATION: Manama, Bahrain **STATUS:** 2019 **SCOPE OF WORK:** Design Renovation of Majlis

While desiging the majlis of bcci the major requirement was formal space for seating . The place has been very luxuriously designed with rich materials. Marble flooring with gold inlay, gold inlay on walls. We wanted the space to look huge so vertical lines on walls gives illusion of height and horizontal line on ceiling gives illusion of length of the hall..