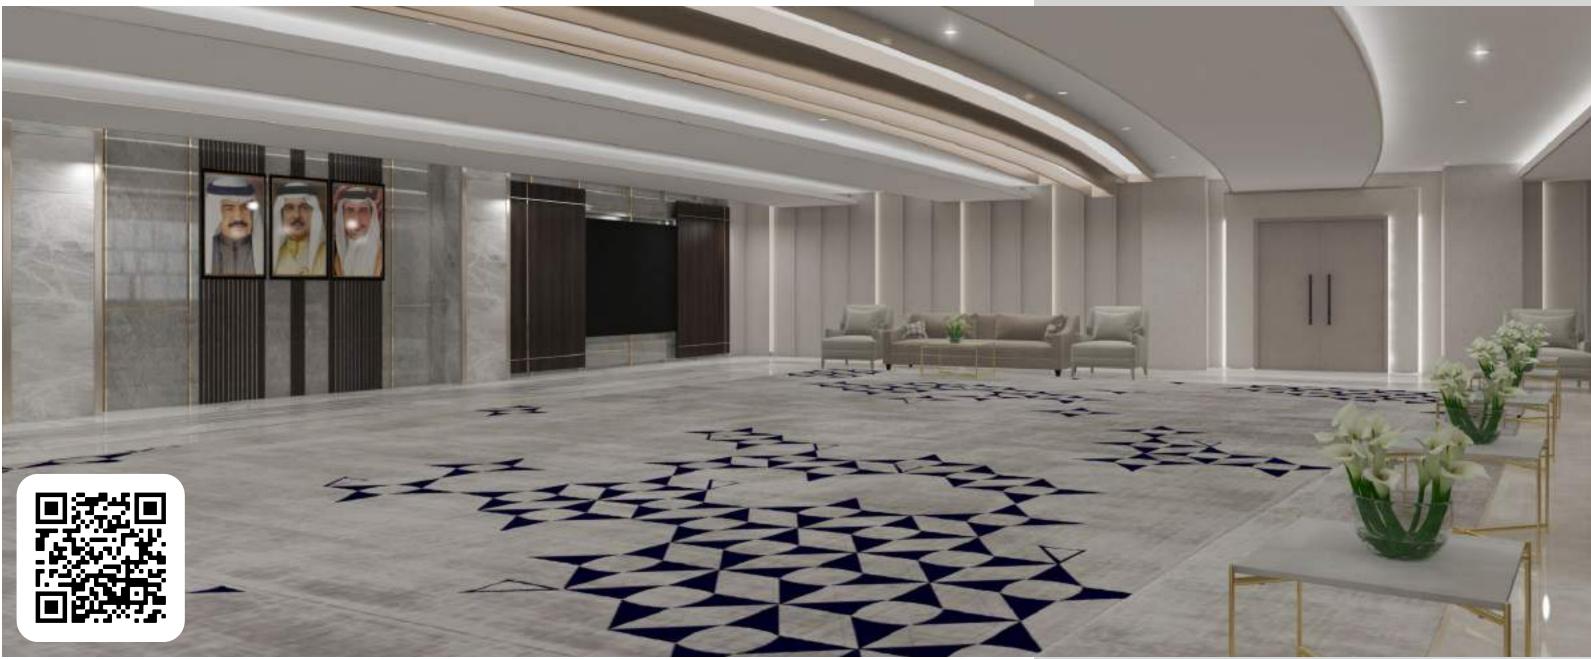

### **BAHRAIN CHAMBER OF COMMERCE & INDUSTRY CLIENT CARE**

**CLIENT:** BCCI LOCATION: Manama, Bahrain **STATUS:** 2019 **SCOPE OF WORK:** Design Renovation of Majlis

While desiging the majlis of bcci the major requirement was formal space for seating . The place has been very luxuriously designed with rich materials. Marble flooring with gold inlay, gold inlay on walls. We wanted the space to look huge so vertical lines on walls gives illusion of height and horizontal line on ceiling gives illusion of length of the hall..