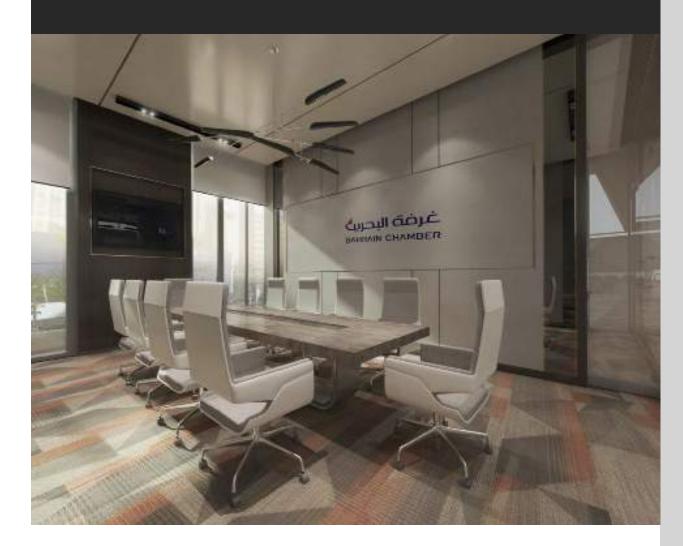

### BAHRAIN CHAMBER OF COMMERCE & INDUSTRY CLIENT CARE

CLIENT: BCCI LOCATION: Manama, Kingdom of Bahrain STATUS: Ongoing 2019 SCOPE OF WORK: Design Renovation of Client Care

The client care department of the 22 storey bcci building , was the interaction space between the members and client. Designing was done keeping an informal environment to make clients comfortable yet the space was kept elegant and sohisticated. Neutral colors, assymetrical ceiling & abstract carpet all blended in a way giving an easy flow to eye.

### **BAHRAIN CHAMBER OF COMMERCE & INDUSTRY CLIENT CARE**

**CLIENT:** BCCI LOCATION: Manama, Bahrain **STATUS:** 2019 **SCOPE OF WORK:** Design Renovation of Majlis

While desiging the majlis of bcci the major requirement was formal space for seating . The place has been very luxuriously designed with rich materials. Marble flooring with gold inlay, gold inlay on walls. We wanted the space to look huge so vertical lines on walls gives illusion of height and horizontal line on ceiling gives illusion of length of the hall..