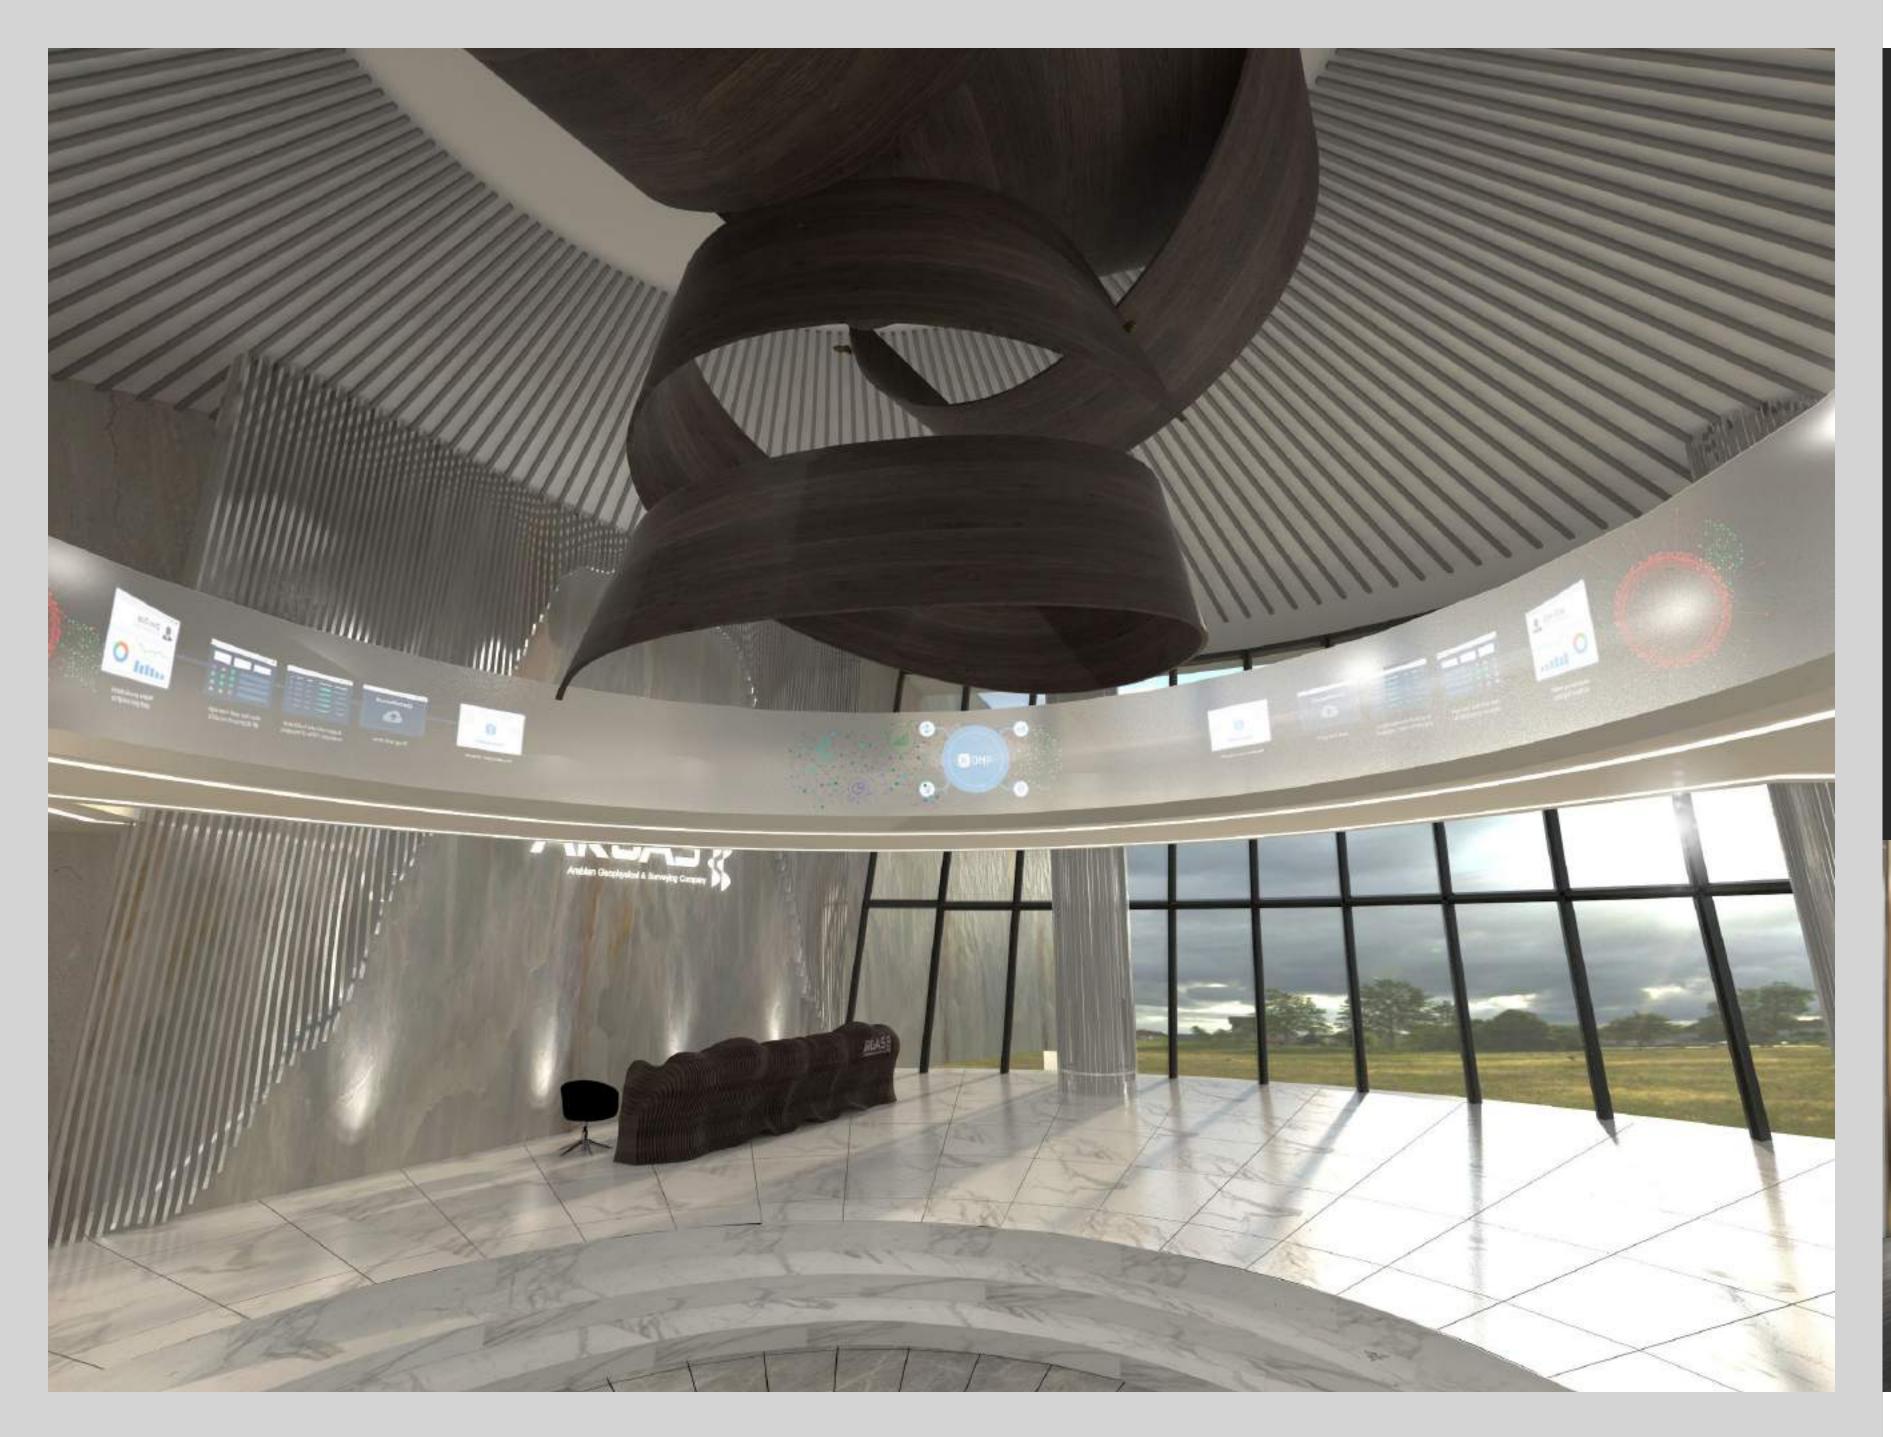

## ARGAS HEAD QUARTER

CLIENT: Argas Head Quarter LOCATION: Khobar, KSA STATUS: 2018 SCOPE OF WORK: Interior Design

The meare inspiration of the design came from the nature of work argas does, their company works in layer of earth by sending signals in form of waves, we took waves & layers as our design inspiration which got reflected in interior as well as furniture design.

## DHEHRAN TECHNO VALLEY