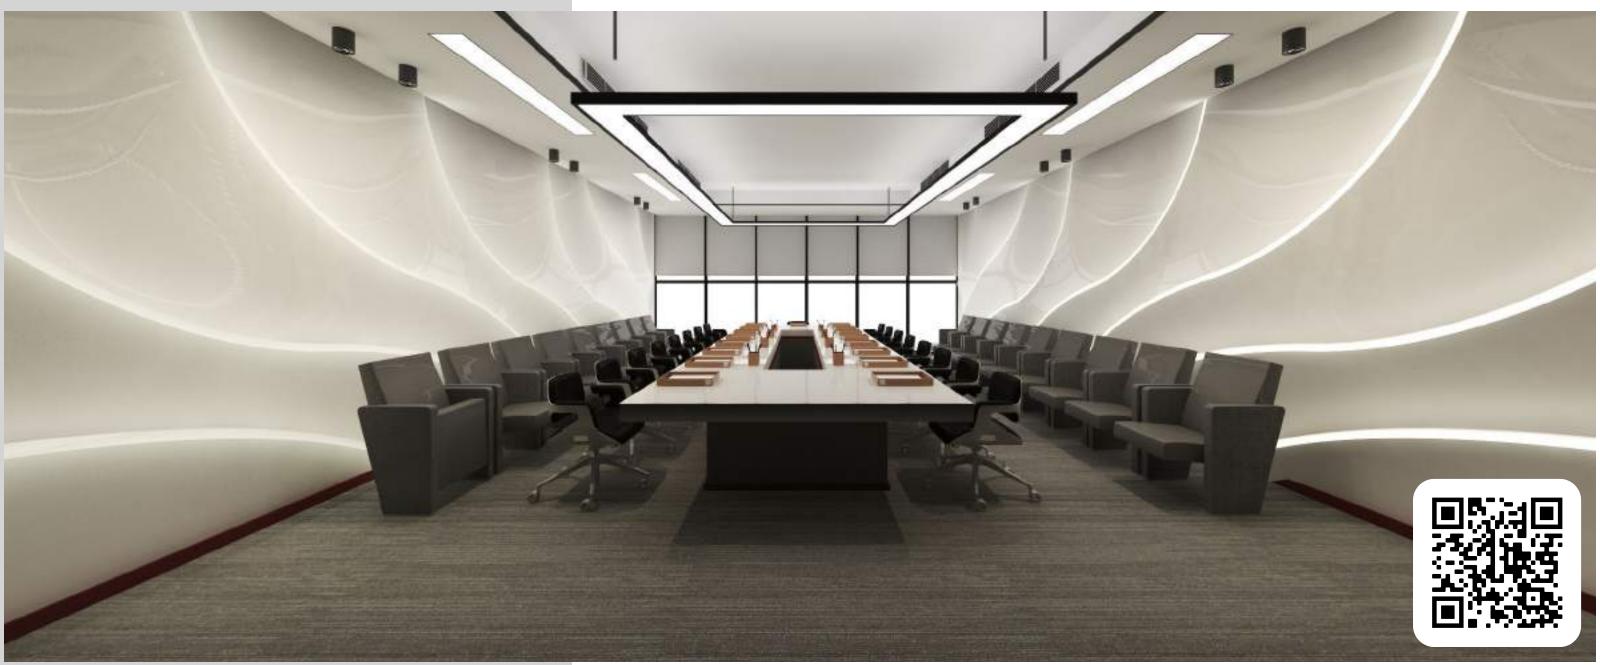

## ARGAS HEAD QUARTER

CLIENT: Argas Head Quarter LOCATION: Khobar, KSA STATUS: 2018 SCOPE OF WORK: Interior Design

The meare inspiration of the design came from the nature of work argas does, their company works in layer of earth by sending signals in form of waves, we took waves & layers as our design inspiration which got reflected in interior as well as furniture design.