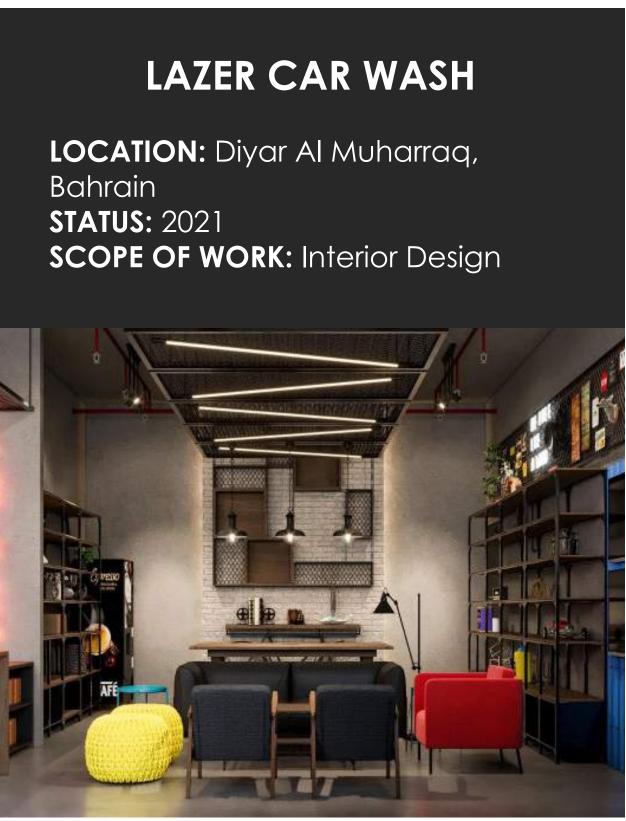

rich materials. Marble flooring with gold inlay, gold inlay on walls. We wanted the space to look huge so vertical lines on walls gives illusion of height and horizontal line on ceiling gives illusion of length of the hall..











## TRAINING CENTER

CLIENT: NGN Training Center LOCATION: Moda Mall, Bahrain STATUS: 2018 - 2019 SCOPE OF WORK: Renovation of Reception Design and Execution

NGN training center location in one of the prominent building MODA Mall became an interesting space to put our abstract futuristic design in reality. The logo lines and color has been used in designing the space giving branding as well designing element to the space.











# LMRA CEO OFFICE

LOCATION: Manama, Bahrain STATUS: 2021 SCOPE OF WORK: Interior Design







# LAZER CAR WASH & LUBRICANTS

















# LUXURY MODERN VILLA

LOCATION: Busaiteen, Bahrain STATUS: 2019 SCOPE OF WORK: Interior Design









# THANK YOU