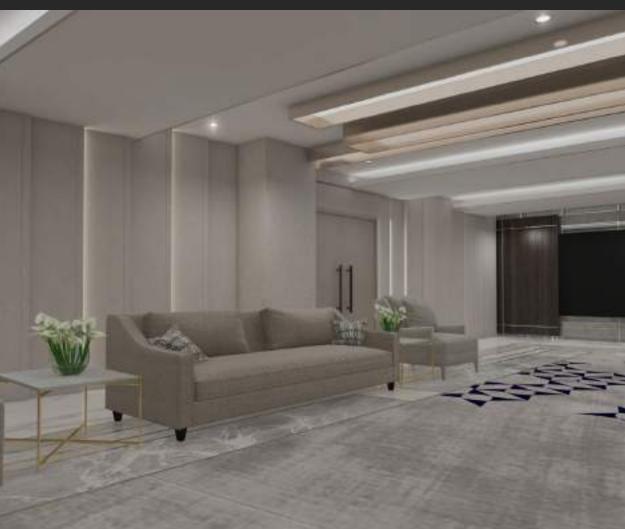

### **BAHRAIN CHAMBER OF COMMERCE & INDUSTRY CLIENT CARE**

**CLIENT:** BCCI LOCATION: Manama, Bahrain **STATUS:** 2019 **SCOPE OF WORK:** Design Renovation of Majlis

While desiging the majlis of bcci the major requirement was formal space for seating . The place has been very luxuriously designed with rich materials. Marble flooring with gold inlay, gold inlay on walls. We wanted the space to look huge so vertical lines on walls gives illusion of height and horizontal line on ceiling gives illusion of length of the hall..