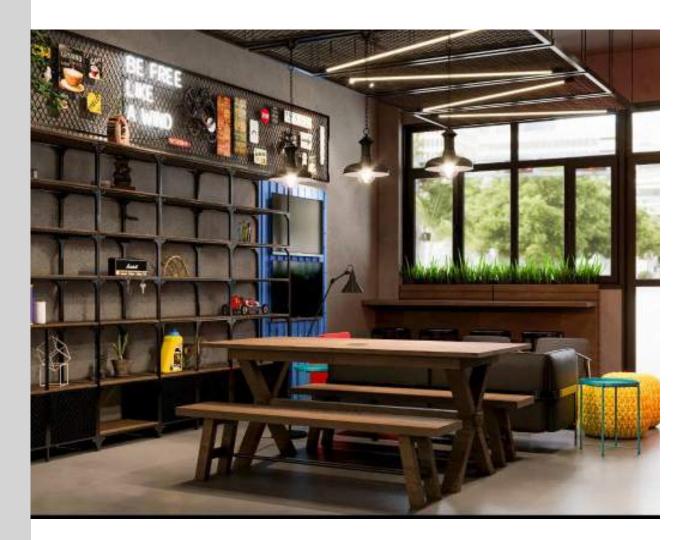

ch materials. Marble flooring with gold inlay, gold inlay on walls. We wanted the space to look huge so vertical lines on walls gives illusion of height and horizontal line on ceiling gives illusion of length of the hall..











## TRAINING CENTER

CLIENT: NGN Training Center LOCATION: Moda Mall, Bahrain STATUS: 2018 - 2019 SCOPE OF WORK: Renovation of Reception Design and Execution

NGN training center location in one of the prominent building MODA Mall became an interesting space to put our abstract futuristic design in reality. The logo lines and color has been used in designing the space giving branding as well designing element to the space.











# LMRA CEO OFFICE

LOCATION: Manama, Bahrain STATUS: 2021 SCOPE OF WORK: Interior Design







# LAZER CAR WASH & LUBRICANTS

















# LUXURY MODERN VILLA

LOCATION: Busaiteen, Bahrain STATUS: 2019 SCOPE OF WORK: Interior Design









# THANK YOU