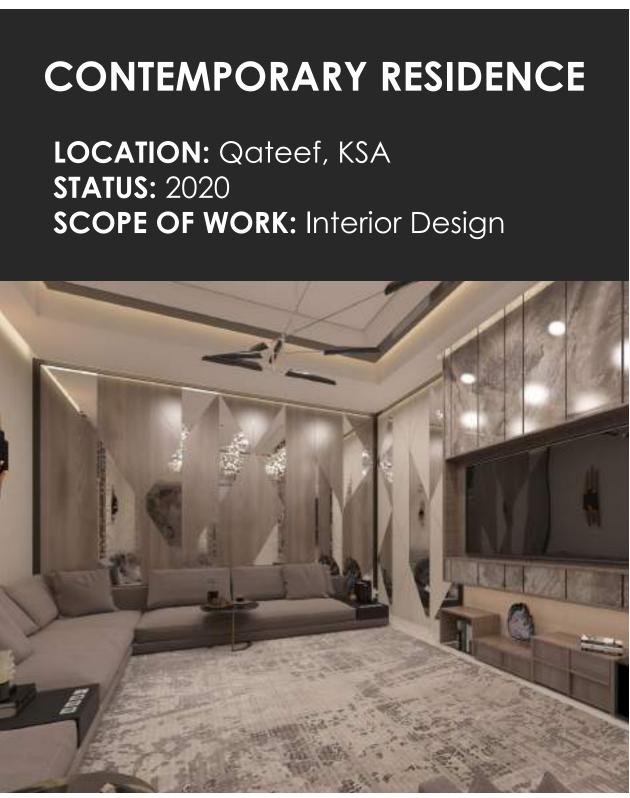

aterials. Marble flooring with gold inlay, gold inlay on walls. We wanted the space to look huge so vertical lines on walls gives illusion of height and horizontal line on ceiling gives illusion of length of the hall..











## TRAINING CENTER

CLIENT: NGN Training Center LOCATION: Moda Mall, Bahrain STATUS: 2018 - 2019 SCOPE OF WORK: Renovation of Reception Design and Execution

NGN training center location in one of the prominent building MODA Mall became an interesting space to put our abstract futuristic design in reality. The logo lines and color has been used in designing the space giving branding as well designing element to the space.











# LMRA CEO OFFICE

LOCATION: Manama, Bahrain STATUS: 2021 SCOPE OF WORK: Interior Design







# LAZER CAR WASH & LUBRICANTS

















# LUXURY MODERN VILLA

LOCATION: Busaiteen, Bahrain STATUS: 2019 SCOPE OF WORK: Interior Design









# THANK YOU