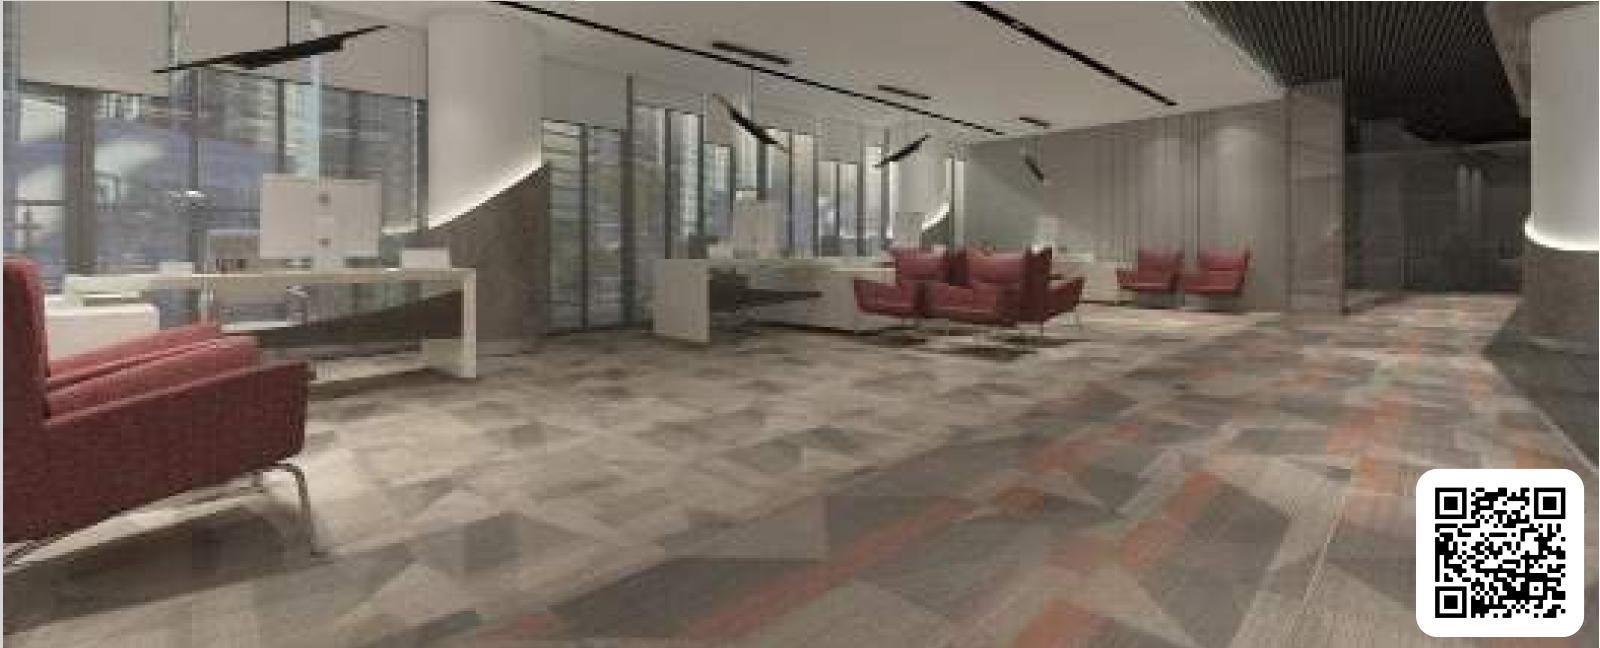

### BAHRAIN CHAMBER OF COMMERCE & INDUSTRY CLIENT CARE

CLIENT: BCCI LOCATION: Manama, Kingdom of Bahrain STATUS: Ongoing 2019 SCOPE OF WORK: Design Renovation of Client Care

The client care department of the 22 storey bcci building , was the interaction space between the members and client. Designing was done keeping an informal environment to make clients comfortable yet the space was kept elegant and sohisticated. Neutral colors, assymetrical ceiling & abstract carpet all blended in a way giving an easy flow to eye.

### **BAHRAIN CHAMBER OF COMMERCE & INDUSTRY CLIENT CARE**

**CLIENT:** BCCI LOCATION: Manama, Bahrain **STATUS:** 2019 **SCOPE OF WORK:** Design Renovation of Majlis

While desiging the majlis of bcci the major requirement was formal space for seating . The place has been very luxuriously designed with rich materials. Marble flooring with gold inlay, gold inlay on walls. We wanted the space to look huge so vertical lines on walls gives illusion of height and horizontal line on ceiling gives illusion of length of the hall..