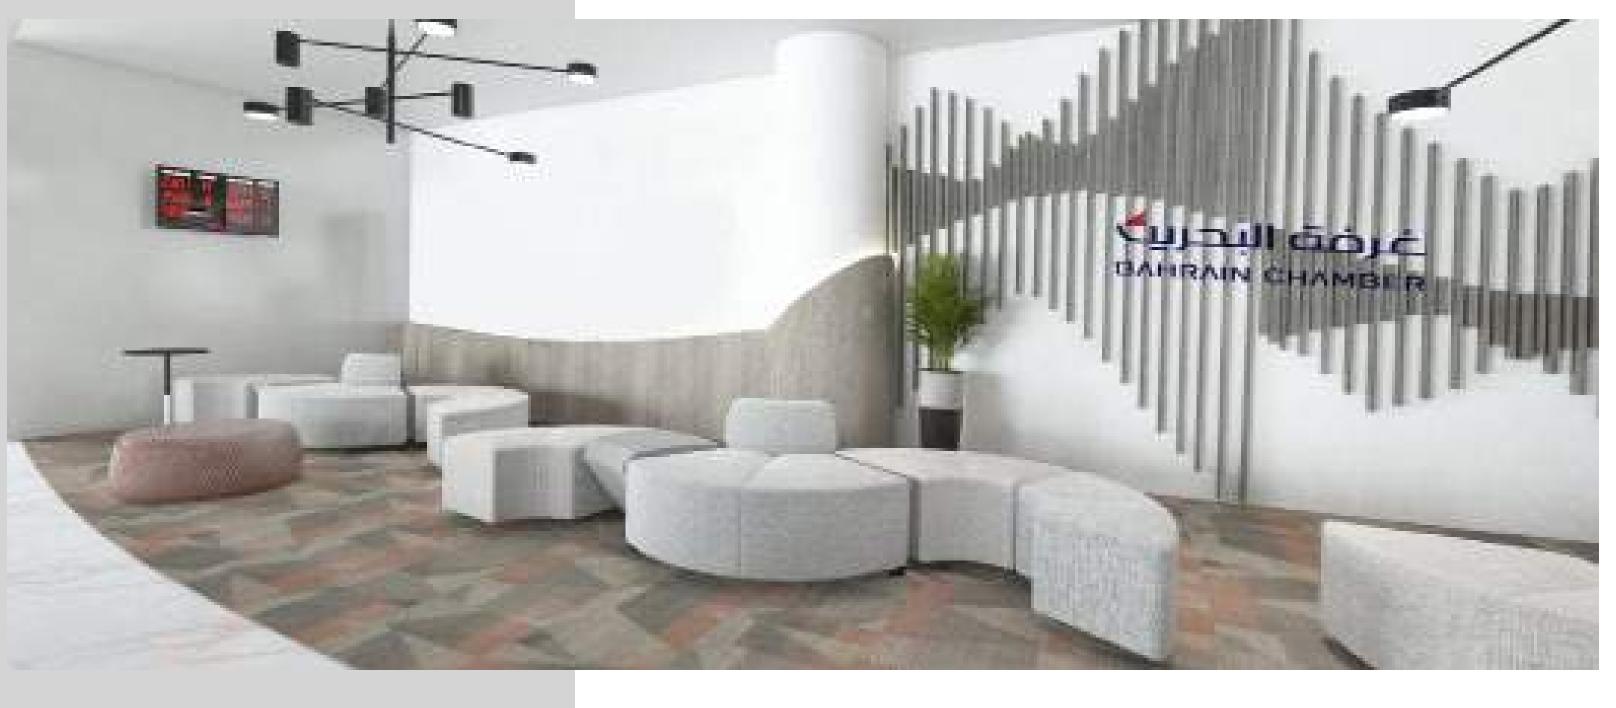

### BAHRAIN CHAMBER OF COMMERCE & INDUSTRY CLIENT CARE

CLIENT: BCCI LOCATION: Manama, Kingdom of Bahrain STATUS: Ongoing 2019 SCOPE OF WORK: Design Renovation of Client Care

The client care department of the 22 storey bcci building , was the interaction space between the members and client. Designing was done keeping an informal environment to make clients comfortable yet the space was kept elegant and sohisticated. Neutral colors, assymetrical ceiling & abstract carpet all blended in a way giving an easy flow to eye.

### **BAHRAIN CHAMBER OF COMMERCE & INDUSTRY CLIENT CARE**

**CLIENT:** BCCI LOCATION: Manama, Bahrain **STATUS:** 2019 **SCOPE OF WORK:** Design Renovation of Majlis

While desiging the majlis of bcci the major requirement was formal space for seating . The place has been very luxuriously designed with rich materials. Marble flooring with gold inlay, gold inlay on walls. We wanted the space to look huge so vertical lines on walls gives illusion of height and horizontal line on ceiling gives illusion of length of the hall..