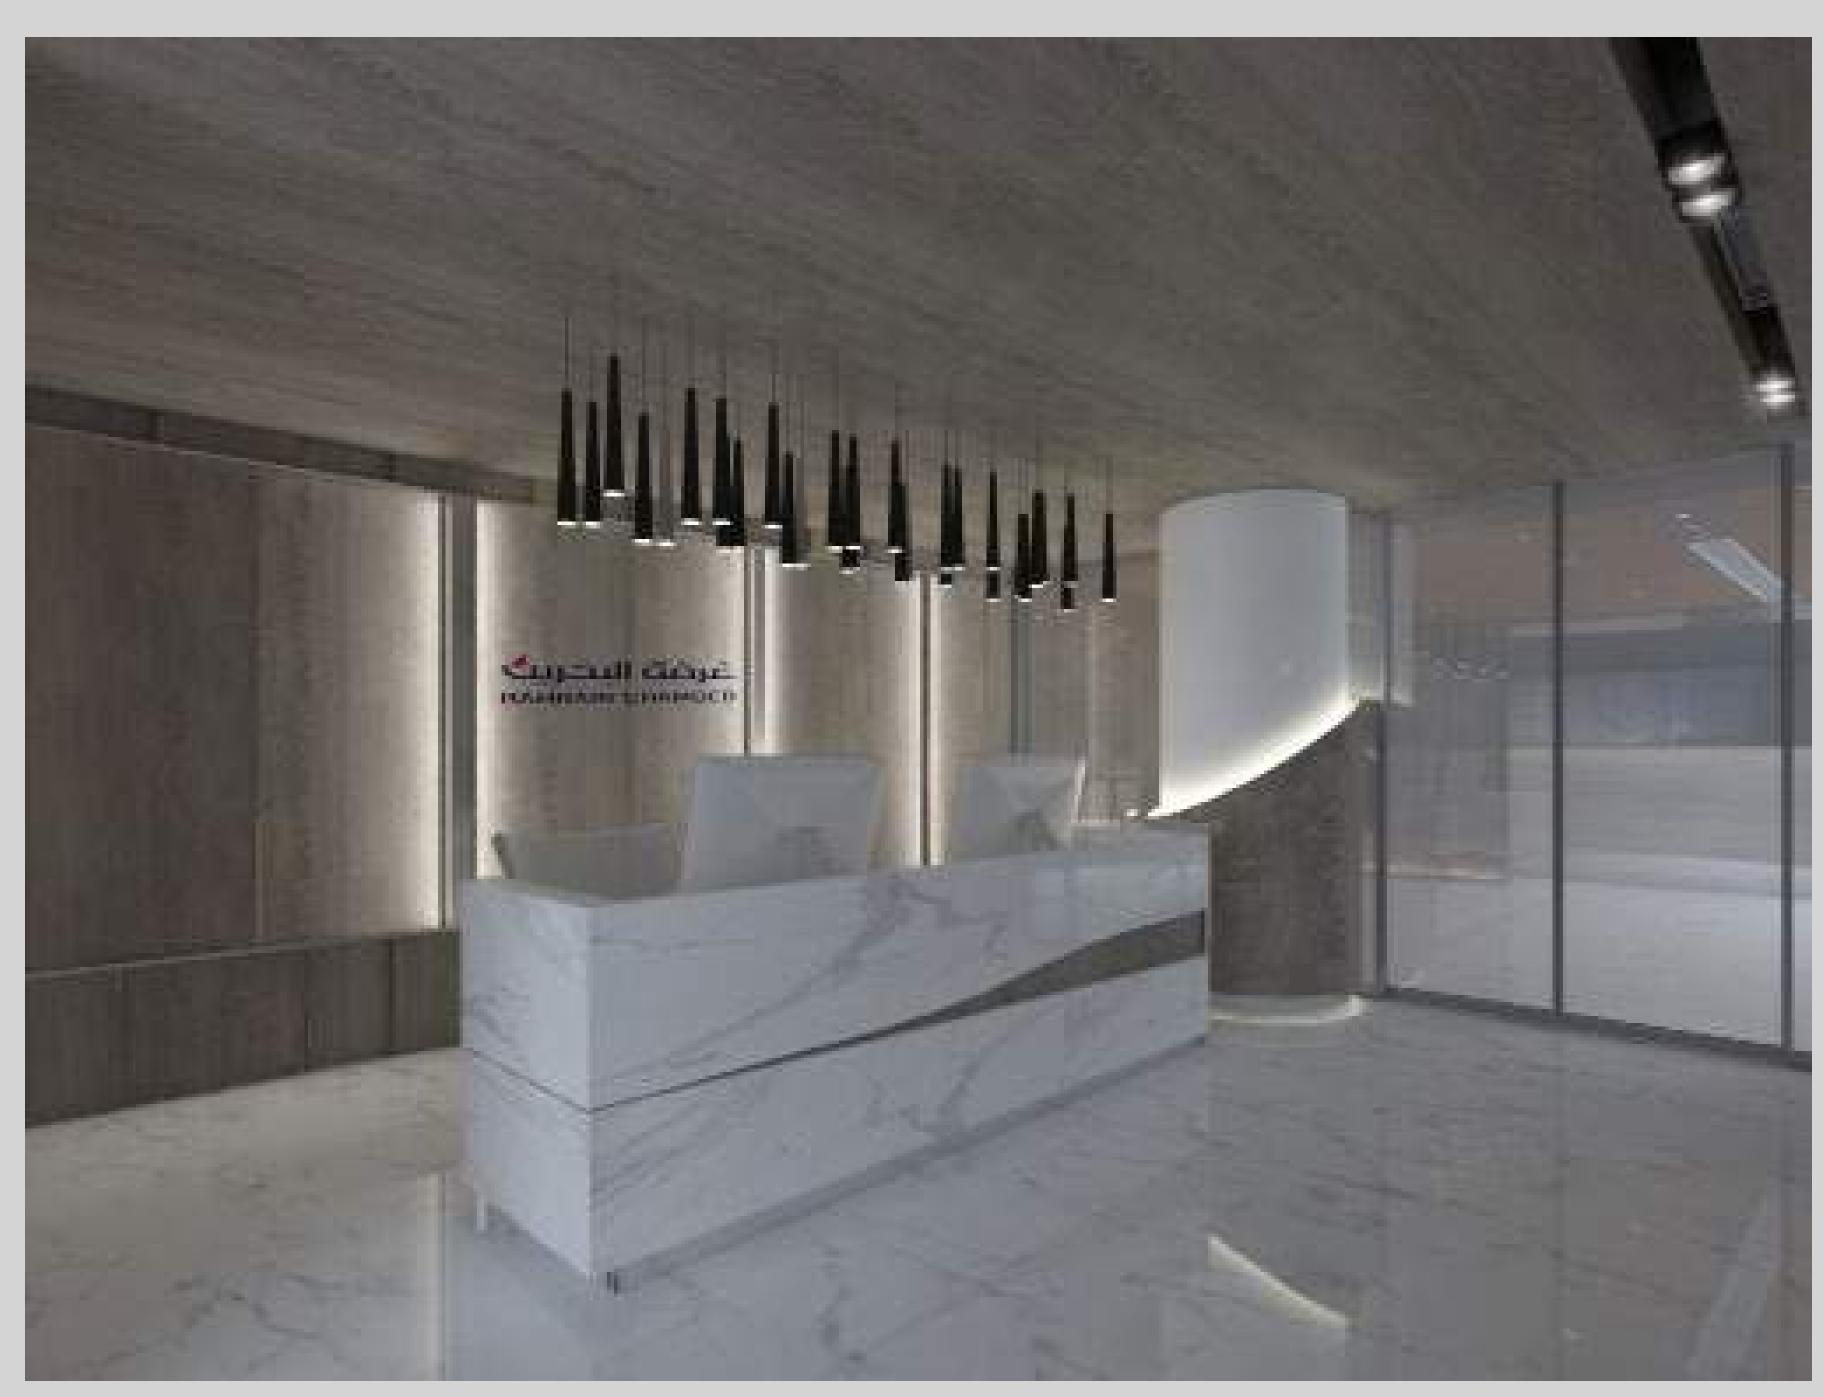

### BAHRAIN CHAMBER OF COMMERCE & INDUSTRY CLIENT CARE

CLIENT: BCCI LOCATION: Manama, Kingdom of Bahrain STATUS: Ongoing 2019 SCOPE OF WORK: Design Renovation of Client Care

The client care department of the 22 storey bcci building , was the interaction space between the members and client. Designing was done keeping an informal environment to make clients comfortable yet the space was kept elegant and sohisticated. Neutral colors, assymetrical ceiling & abstract carpet all blended in a way giving an easy flow to eye.

### **BAHRAIN CHAMBER OF COMMERCE & INDUSTRY CLIENT CARE**

**CLIENT:** BCCI LOCATION: Manama, Bahrain **STATUS:** 2019 **SCOPE OF WORK:** Design Renovation of Majlis

While desiging the majlis of bcci the major requirement was formal space for seating . The place has been very luxuriously designed with rich materials. Marble flooring with gold inlay, gold inlay on walls. We wanted the space to look huge so vertical lines on walls gives illusion of height and horizontal line on ceiling gives illusion of length of the hall..