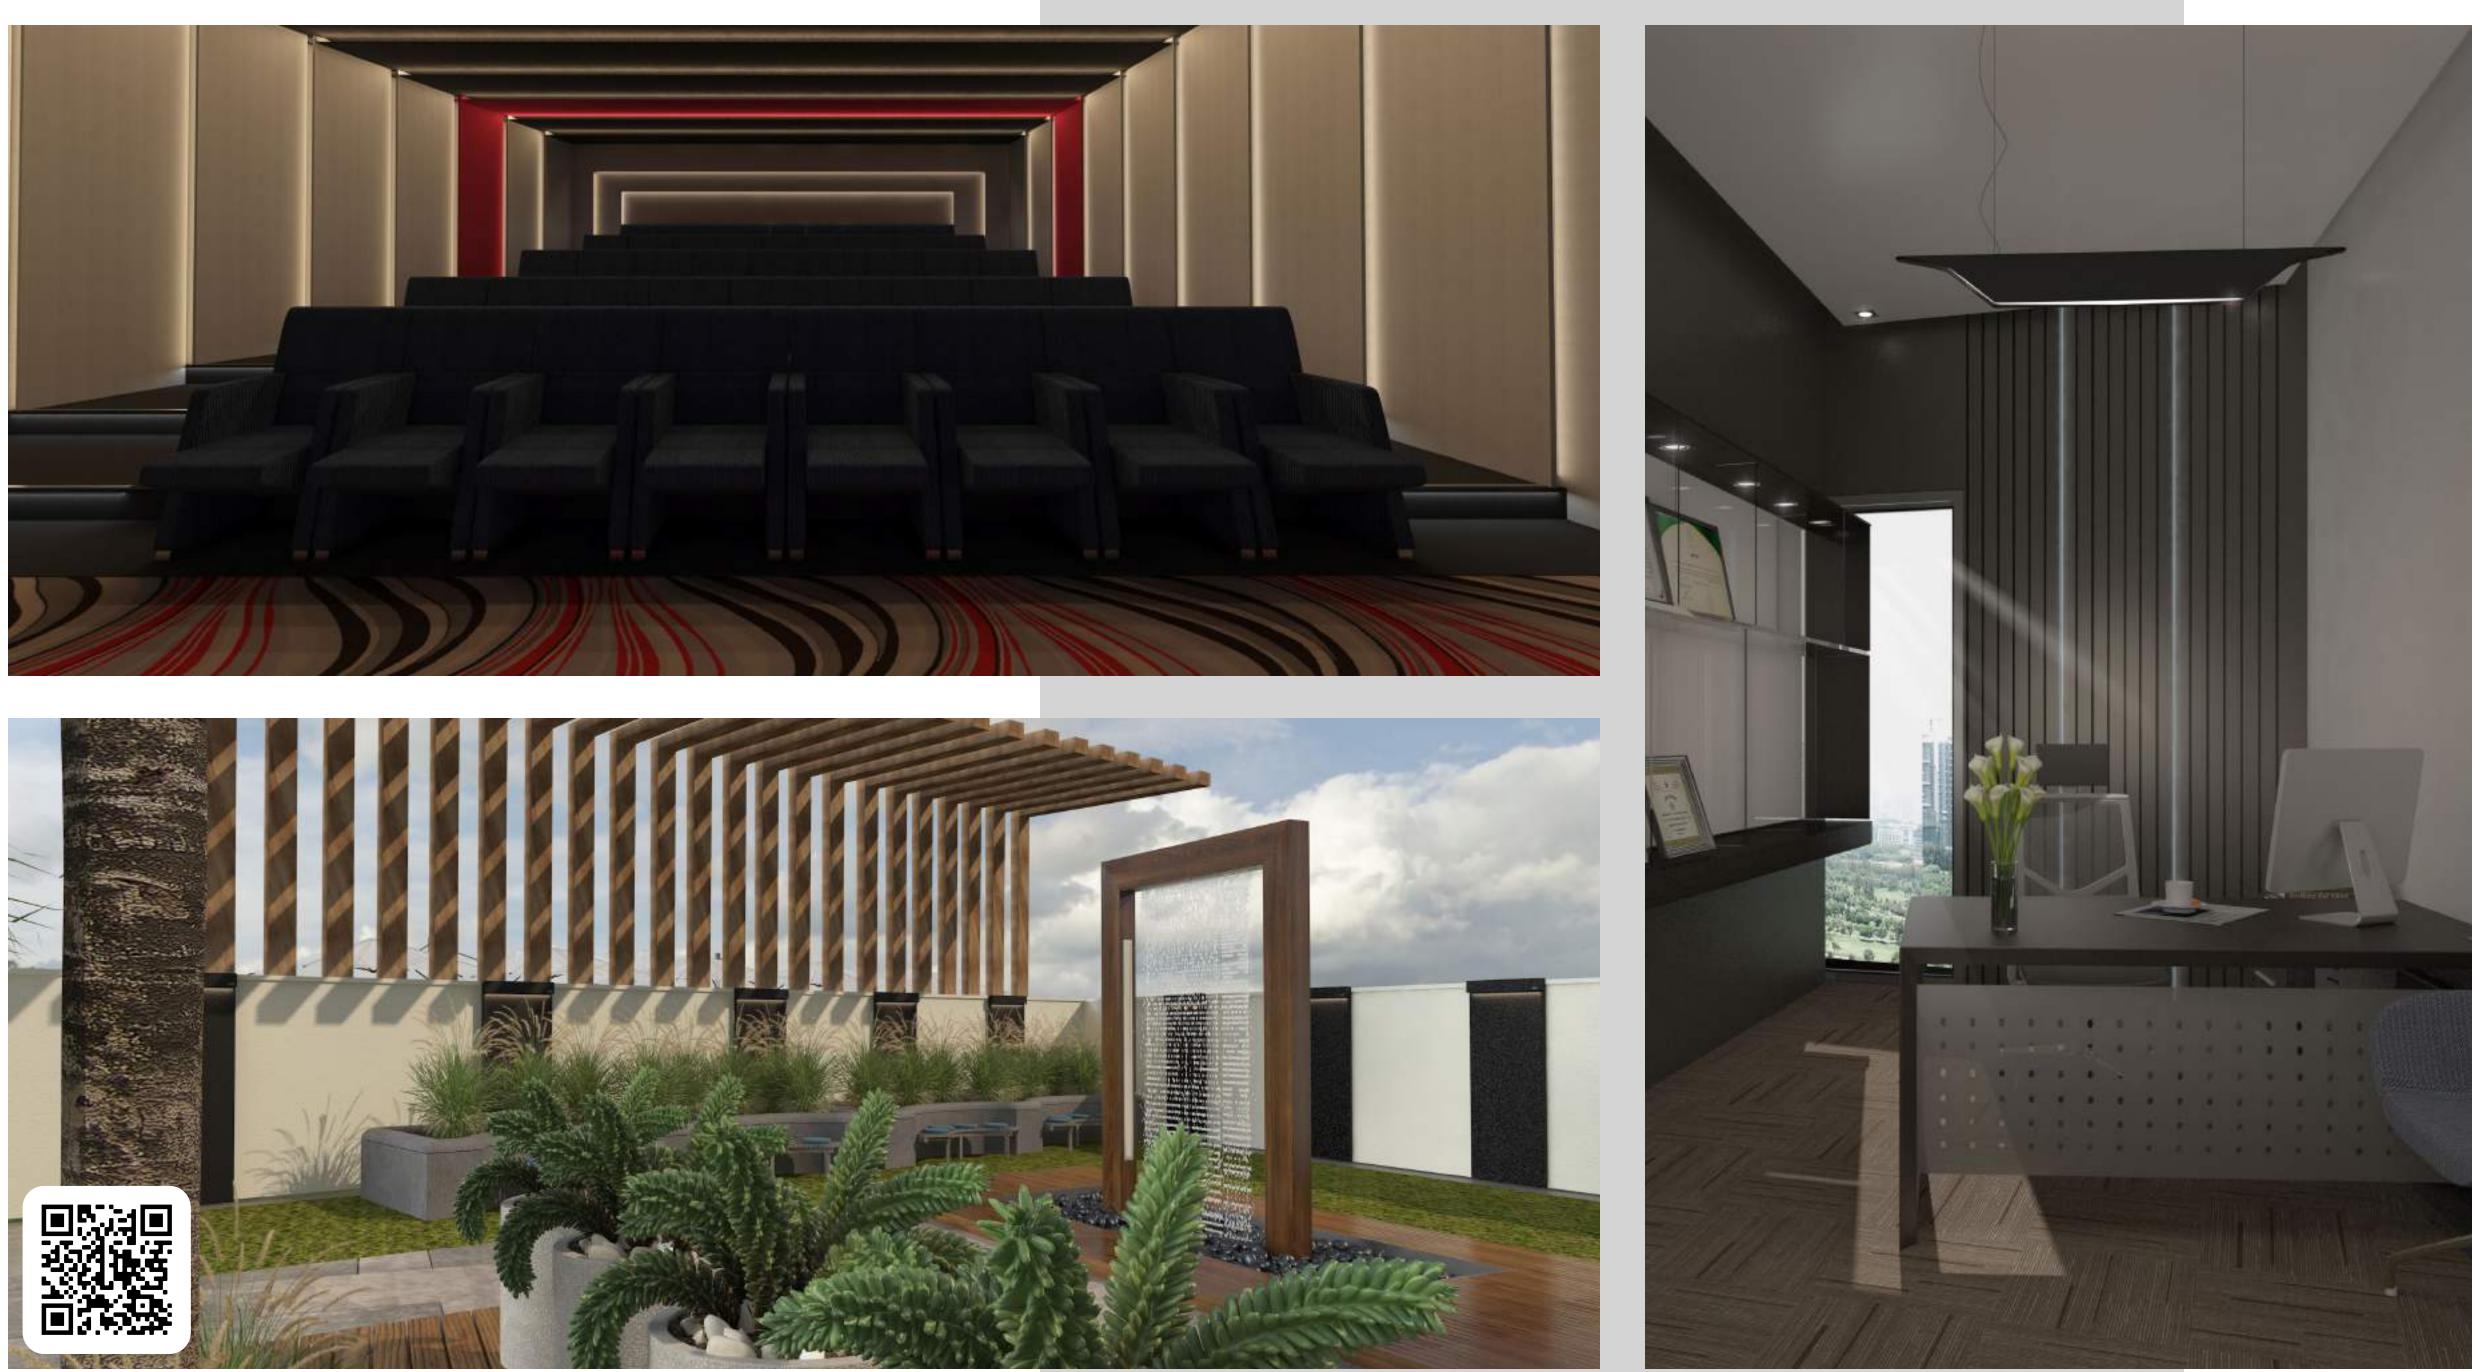

## ARGAS HEAD QUARTER

CLIENT: Argas Head Quarter LOCATION: Khobar, KSA STATUS: 2018 SCOPE OF WORK: Interior Design

The meare inspiration of the design came from the nature of work argas does, their company works in layer of earth by sending signals in form of waves, we took waves & layers as our design inspiration which got reflected in interior as well as furniture design.

## DHEHRAN TECHNO VALLEY