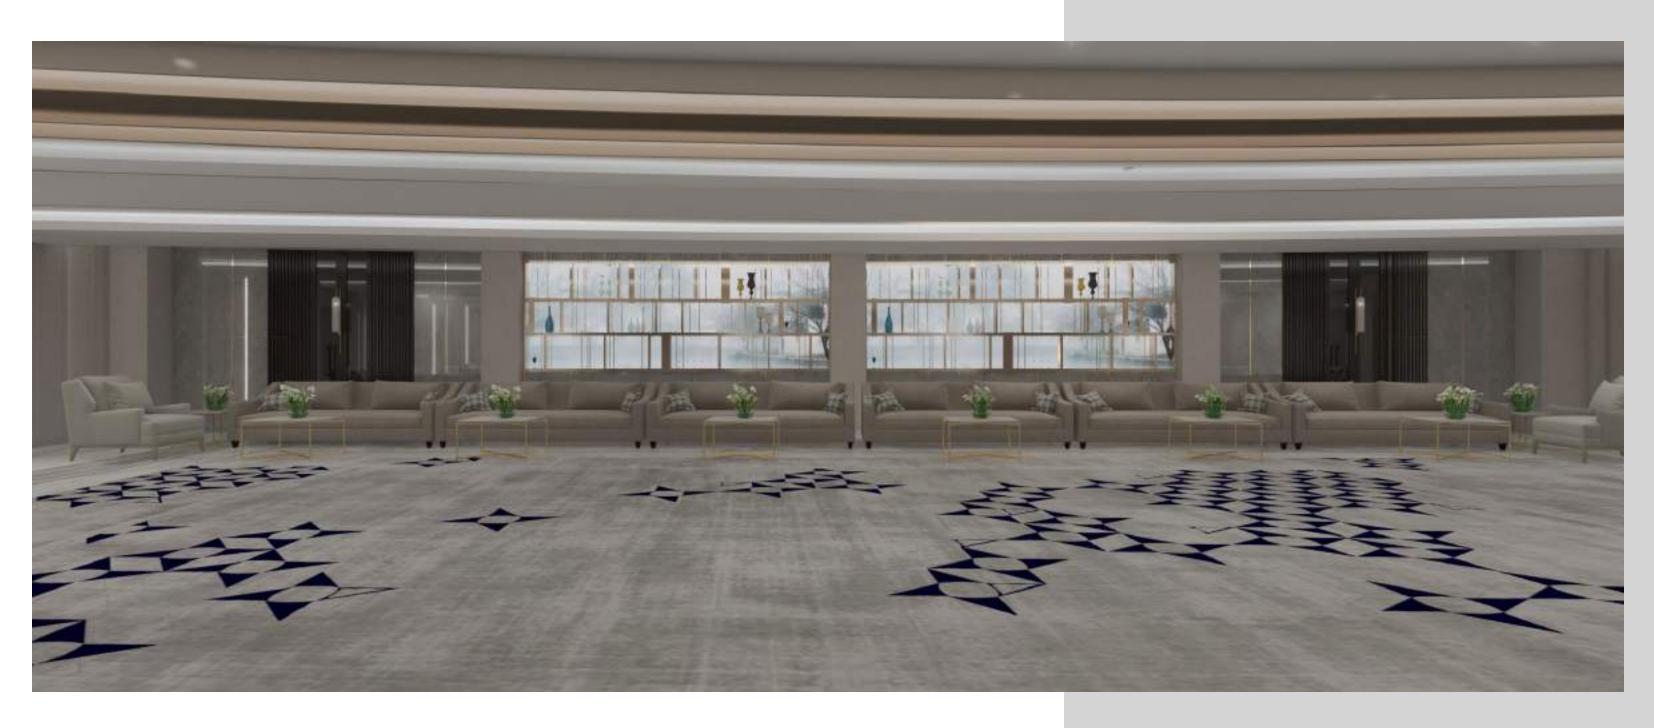

### **BAHRAIN CHAMBER OF COMMERCE & INDUSTRY CLIENT CARE**

**CLIENT:** BCCI LOCATION: Manama, Bahrain **STATUS:** 2019 **SCOPE OF WORK:** Design Renovation of Majlis

While desiging the majlis of bcci the major requirement was formal space for seating . The place has been very luxuriously designed with rich materials. Marble flooring with gold inlay, gold inlay on walls. We wanted the space to look huge so vertical lines on walls gives illusion of height and horizontal line on ceiling gives illusion of length of the hall..